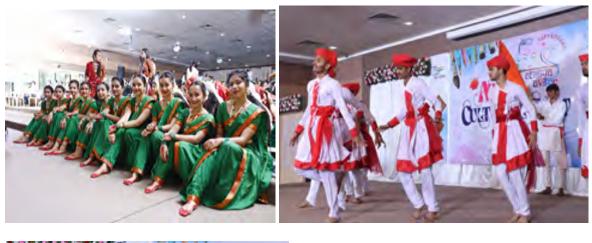

#### **Program Details**

Invocation Dance was presented by students of Atmiya School.

Garlanding of thakorji by Dr. Nipa Pandhi

Garland to Premben by mrs. BhumikaZalavadia

Welcome to DCP SIR Pooja Yadav by Dr. Shweta Bhatt

#### Song Performance by school teacher and students

The question and answer session was also conducted successfully at the end of the talk.

Dance Performance (CharanKanya) by students of Atmiya School.

Vote of thanks was given by Mrs. Bhumika Zalavadia.