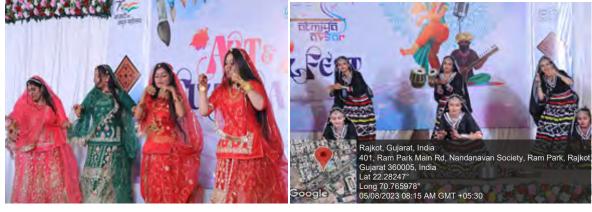

#### **Program Details**

Invocation Dance was presented by students of Atmiya School.

Garlanding of thakorji by Dr. Nipa Pandhi

Garland to Premben by mrs. BhumikaZalavadia

Welcome to DCP SIR Pooja Yadav by Dr. Shweta Bhatt

#### Song Performance by school teacher and students

The question and answer session was also conducted successfully at the end of the talk.

Dance Performance (CharanKanya) by students of Atmiya School.

Vote of thanks was given by Mrs. Bhumika Zalavadia.