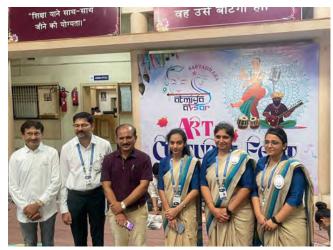

#### **SUMMARY REPORT**

Date - 07/03/2024

Chief Convenor – Dr. Sheetal Tank, Coordinator of WEC

Coordinator – Dr.Shivangi Oza, Associate Professor

Dr. Samixa Patel, Associate Professor

**Coordinator – Nehal Dave, Assistant Professor** 

#### **Program Details**

Invocation Dance was presented by students of Atmiya School.

Garlanding of thakorji by Dr. Nipa Pandhi

Garland to Premben by mrs. BhumikaZalavadia

Welcome to DCP SIR Pooja Yadav by Dr. Shweta Bhatt

Welcome to Niyati Shah Madam by Dr.Samixa Patel

Welcome to NamarataKhetani by Nehal Dave

#### Introduction of Key Note Speaker Niyati Shah

She completed Post Graduation in Business Entrepreneurship & Management from prestigious Entrepreneurship Development Institute of India. She has experience of working with NGO and IT Company before joining her Family business of packaging. Supack Industries Pvt Ltd is pioneer in corrugated box manufacturing in India meeting the operation requirements of various national and multinational companies. Ms. Niyati Shah is looking after the Corporate Social Responsibility of Supack apart from other business operations. Supack Industries through social impact initiatives currently cater

#### Introduction of Key Note Speaker DCP Sir Pooja Yadav

IPS batch 2018 From Sonipat, Haryana. She did B.Tech. in Biotechnology from Kurukshetra university and M.Tech. in food technology and management from National institute of food. She Had done summer course in Jade university, Germany and University of Saskatoon, Canada and Then started preparing for UPSC her training held in 2019-2020 in Godhra district Then she joined as ASP in Banaskantha, Tharad division in September 2020 to 2022. She got posting as DCP traffic Rajkot city in September 2022.

#### Introduction of Key Note Speaker Namrata Khetani

She is a certified nutritionist, and counselling psychotherapist, and is dedicated to holistic wellness. With a comprehensive skill set including clinical hypnotherapy, graphology and energy healing, she believes in nurturing the body, mind, and soul. As a fervent podcaster and enthusiast of food psychology, she's equally committed to championing animal welfare.