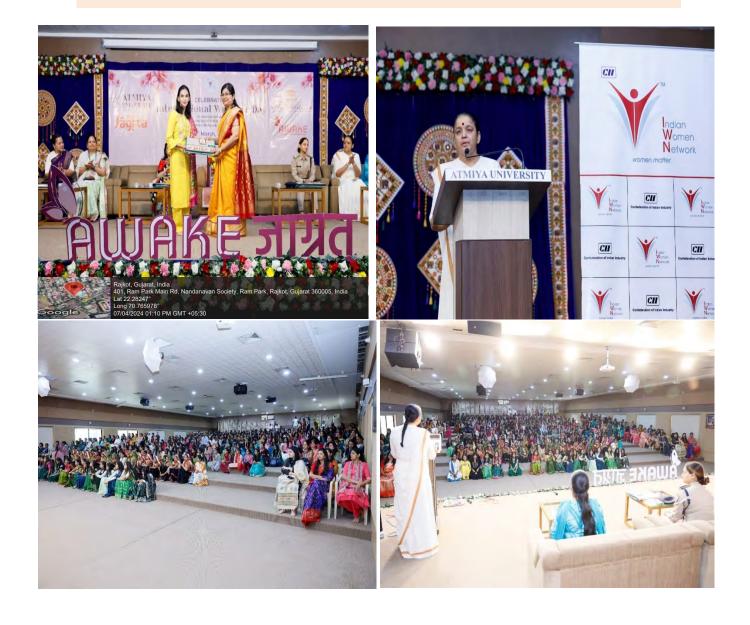

The question and answer session was also conducted successfully at the end of the talk.

Dance Performance (CharanKanya) by students of Atmiya School.

Vote of thanks was given by Mrs. Bhumika Zalavadia.