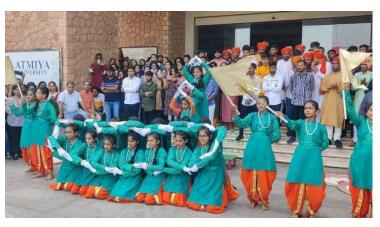

#### **Program Details**

Invocation Dance was presented by students of Atmiya School.

Garlanding of thakorji by Dr. Nipa Pandhi

Garland to Premben by mrs. BhumikaZalavadia

Welcome to DCP SIR Pooja Yadav by Dr. Shweta Bhatt

The question and answer session was also conducted successfully at the end of the talk.

Dance Performance (CharanKanya) by students of Atmiya School.

Vote of thanks was given by Mrs. Bhumika Zalavadia.