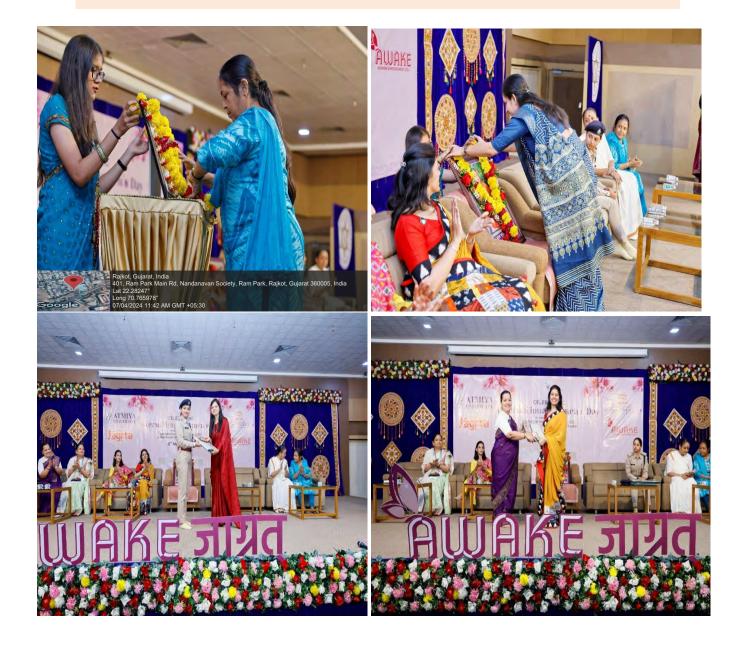

#### **Program Details**

Invocation Dance was presented by students of Atmiya School.

Garlanding of thakorji by Dr. Nipa Pandhi

Garland to Premben by mrs. BhumikaZalavadia

Welcome to DCP SIR Pooja Yadav by Dr. Shweta Bhatt

Welcome to Niyati Shah Madam by Dr.Samixa Patel

Welcome to NamarataKhetani by Nehal Dave

The question and answer session was also conducted successfully at the end of the talk.

Dance Performance (CharanKanya) by students of Atmiya School.

Vote of thanks was given by Mrs. Bhumika Zalavadia.