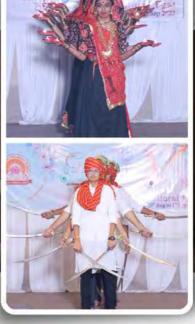

#### **Program Details**

Invocation Dance was presented by students of Atmiya School.

Garlanding of thakorji by Dr. Nipa Pandhi

Garland to Premben by mrs. BhumikaZalavadia

Welcome to DCP SIR Pooja Yadav by Dr. Shweta Bhatt

#### Song Performance by school teacher and students

The question and answer session was also conducted successfully at the end of the talk.

Dance Performance (CharanKanya) by students of Atmiya School.

Vote of thanks was given by Mrs. Bhumika Zalavadia.