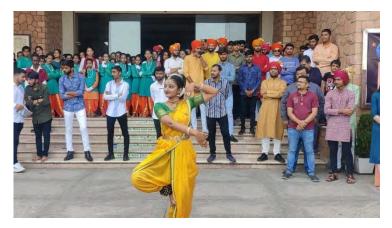

#### **Program Details**

Invocation Dance was presented by students of Atmiya School.

Garlanding of thakorji by Dr. Nipa Pandhi

Garland to Premben by mrs. BhumikaZalavadia

Welcome to DCP SIR Pooja Yadav by Dr. Shweta Bhatt

The question and answer session was also conducted successfully at the end of the talk.

Dance Performance (CharanKanya) by students of Atmiya School.

Vote of thanks was given by Mrs. Bhumika Zalavadia.