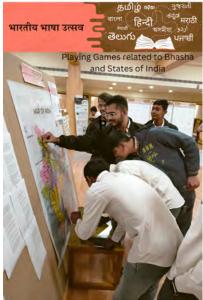

### Activities – "Bharatiya Bhasha Utsav"

#### 1. Bharatiya Bhasha Utsav

| Title of Activity         | "Bharatiya Bhasha Utsav"                                         |
|---------------------------|------------------------------------------------------------------|
| Date                      | 11/12/2023                                                       |
| Venue                     | Library and Learning Centre                                      |
| Facilitated by            | Team Library                                                     |
| Total Participants        | 300+                                                             |
| Details of Participants   | Students & faculty of Atmiya University                          |
| Coordinators of the event | Team Library, Library and Learning Centre, Atmiya<br>University. |

- Day Celebrated to honour the birth anniversary of Renowned Tamil Poet and Freedom fighter – Subramania Bharti.
- Exhibition on Bharatiya Bhasha & Various Indian languages dictionaries.
- Activities like Quiz, Video Screening, Exploring the various maps of India & Tech support for Indian Languages were done on this day.

### ACTIVITIES

- 🔈 QUIZ @ 2.30PM
- 👩 VIDEO SCREENING @ 11.30 AM
- EXPLORE THE VARIOUS MAPS OF INDIA
- TECH SUPPORT FOR INDIAN LANGUAGES

CAppeal from team library:

Requesting Faculties and Students of Atmiya Campus coming from various states of India for support and making this event engaging.