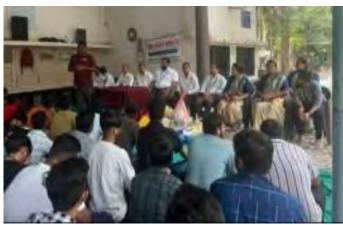

### Social Visit at Slum Areas of Rajkot City

Date-13/01/2024

Chief Convenor–Dr.Vishal Khasgiwala

(Dean, FoBC, Atmiya University)

Co-Convener – Dr. Amit Rajdev

Faculty Coordinators-Ms.Nirali Shah, Ms. Pankti Pandya, Mr.Bhavin Patel

## SOCIAL VISIT - KITE DISTRIBUTION

Date: 13-01-2024

Organize by: Faculty of B usiness and Commerce Department of Managemenr

On January 13, 2024, the Faculty of Business and Commerce, Department of Management, Atmiya University organized a social visit to distribute kites to underprivileged children in the nearby slums. The event was a part of the university's efforts to promote social responsibility and community engagement amongitsstudents. Thestudentswereenthusiasticabouttheeventandwereeager to participate in the kite-making activity, which was designed to be a fun and creative way to connect with the children. The students spent the morning crafting colorful kites, which were then distributed to the children in the slums.

The event was a huge success, with over 100 children receiving kites and enjoying the festive atmosphere. The students were thrilled to see the smiles on the faces of the children as they flew their kites high in the sky. The event also provided an opportunity for students to interact with the children, sharing stories and laughter. The Faculty of Business and Commerce, Department of Management, Atmiya University aimed to promote a sense of social responsibility among its students, encourag them to make a positive difference in their community. The event also highlighted the importance of community engagement and social responsibility, asstudentslearnedaboutthechallengesfacedbyunderprivilegedchildrenandtheimpactthat small acts of kindness can have on their lives. Overall, the social visit to distribute kites was a memorable experience that left a lasting impact on all who participated.