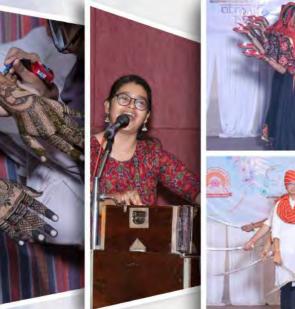

#### **Program Details**

Invocation Dance was presented by students of Atmiya School.

Garlanding of thakorji by Dr. Nipa Pandhi

Garland to Premben by mrs. BhumikaZalavadia

Welcome to DCP SIR Pooja Yadav by Dr. Shweta Bhatt

Welcome to Niyati Shah Madam by Dr.Samixa Patel

Welcome to NamarataKhetani by Nehal Dave

#### Song Performance by school teacher and students

The question and answer session was also conducted successfully at the end of the talk.

Dance Performance (CharanKanya) by students of Atmiya School.

Vote of thanks was given by Mrs. Bhumika Zalavadia.