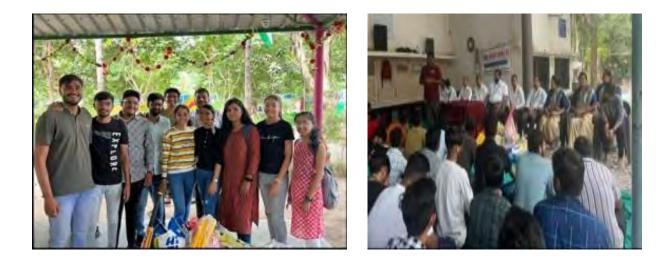

#### **Program Details**

Invocation Dance was presented by students of Atmiya School.

Garlanding of thakorji by Dr. Nipa Pandhi

Garland to Premben by mrs. BhumikaZalavadia

Welcome to DCP SIR Pooja Yadav by Dr. Shweta Bhatt

Welcome to Niyati Shah Madam by Dr.Samixa Patel

Welcome to NamarataKhetani by Nehal Dave

The question and answer session was also conducted successfully at the end of the talk.

Dance Performance (CharanKanya) by students of Atmiya School.

Vote of thanks was given by Mrs. Bhumika Zalavadia.