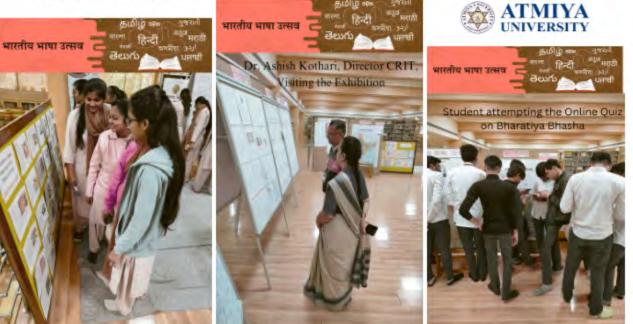

### Activities – "Bharatiya Bhasha Utsav"

#### 1. Bharatiya Bhasha Utsav

| Title of Activity         | "Bharatiya Bhasha Utsav"                                         |
|---------------------------|------------------------------------------------------------------|
| Date                      | 11/12/2023                                                       |
| Venue                     | Library and Learning Centre                                      |
| Facilitated by            | Team Library                                                     |
| Total Participants        | 300+                                                             |
| Details of Participants   | Students & faculty of Atmiya University                          |
| Coordinators of the event | Team Library, Library and Learning Centre, Atmiya<br>University. |

- Day Celebrated to honour the birth anniversary of Renowned Tamil Poet and Freedom fighter – Subramania Bharti.
- Exhibition on Bharatiya Bhasha & Various Indian languages dictionaries.
- Activities like Quiz, Video Screening, Exploring the various maps of India & Tech support for Indian Languages were done on this day.

### ACTIVITIES

- 🔈 QUIZ @ 2.30PM
- 👩 VIDEO SCREENING @ 11.30 AM
- EXPLORE THE VARIOUS MAPS OF INDIA
- TECH SUPPORT FOR INDIAN LANGUAGES

CAppeal from team library:

Requesting Faculties and Students of Atmiya Campus coming from various states of India for support and making this event engaging.