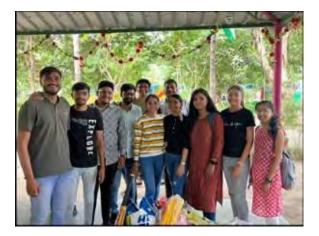

#### **SUMMARY REPORT**

**Social Visit - Orphanage House** 

Date – 13th January, 2024

Organizer

Faculty of Business and

Commerce Department of Management

Yogidham Gurukul, Kalawad Road, Rajkot - 360005, Gujarat (INDIA)

## Social Visit - Orphanage house

Date: 13-01-2024

Organize by : Faculty of Business and Commerce Department of Management

On January 13, 2024, the Faculty of Business and Commerce, Department of Management, Atmiya University organized a social visit to an orphanage house, aiming to provide a unique and enriching experience for its students. The event was designed to promote empathy, compassion, and social responsibility among students, while also providing an opportunity to make a positive impact on the lives of the children residing at the orphanage. The students were divided into groups and spent the day interacting with the children, playing games, and participating in various activities. The event was a resounding success, with students reporting that it was a truly life-changing experience.

During the visit, the students were able to engage in various activities such as storytelling, drawing, and singing. They also participated in games and sports, which helped to build bonds and create lasting memories. The children at the orphanage were thrilled to have visitors from the university, and the students were moved by the warmth and resilience of the children despite their difficult circumstances. The event also provided an opportunity for students to learn about the challenges faced by orphaned children and the importance of supporting them. The Faculty of Business and Commerce, Department of Management, Atmiya University aimed to promote a sense of social responsibility among its students, encouraging them to make a positive difference in their community. Overall, the social visit to the orphanage house was a remarkable experience that left a lasting impact on all who participated.