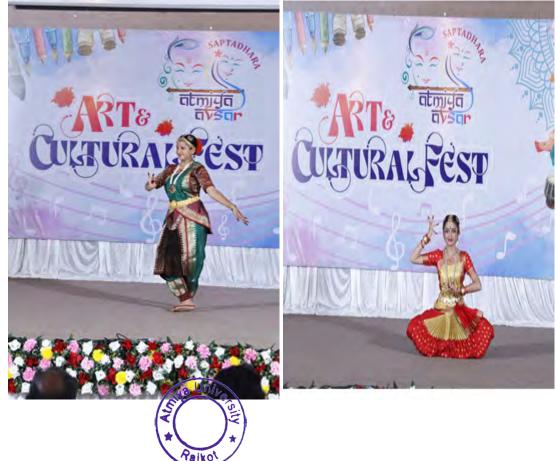

#### **Program Details**

Invocation Dance was presented by students of Atmiya School.

Garlanding of thakorji by Dr. Nipa Pandhi

Garland to Premben by mrs. BhumikaZalavadia

Welcome to DCP SIR Pooja Yadav by Dr. Shweta Bhatt

#### Song Performance by school teacher and students

The question and answer session was also conducted successfully at the end of the talk.

Dance Performance (CharanKanya) by students of Atmiya School.

Vote of thanks was given by Mrs. Bhumika Zalavadia.