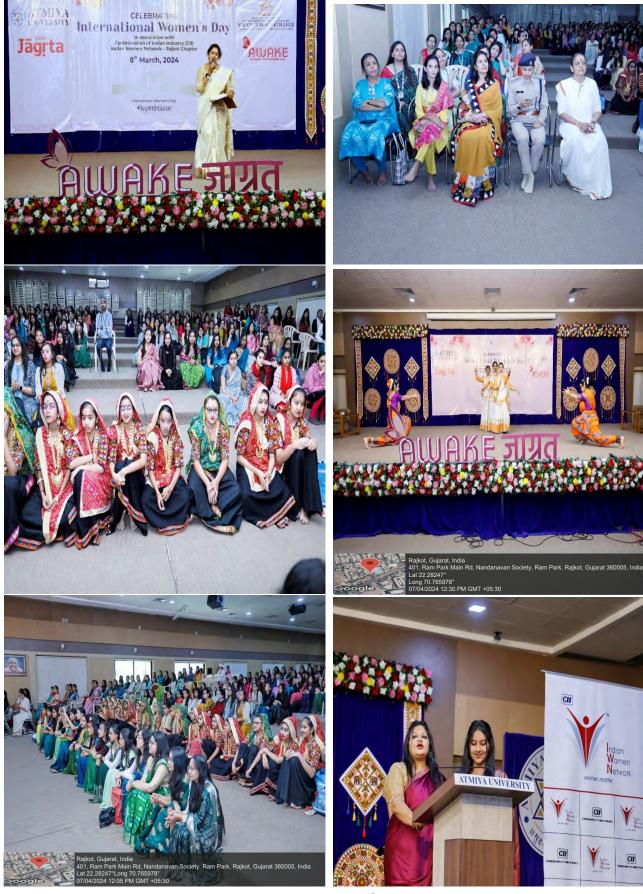

#### **Program Details**

Invocation Dance was presented by students of Atmiya School.

Garlanding of thakorji by Dr. Nipa Pandhi

Garland to Premben by mrs. BhumikaZalavadia

Welcome to DCP SIR Pooja Yadav by Dr. Shweta Bhatt

#### Song Performance by school teacher and students

The question and answer session was also conducted successfully at the end of the talk.

Dance Performance (CharanKanya) by students of Atmiya School.

Vote of thanks was given by Mrs. Bhumika Zalavadia.