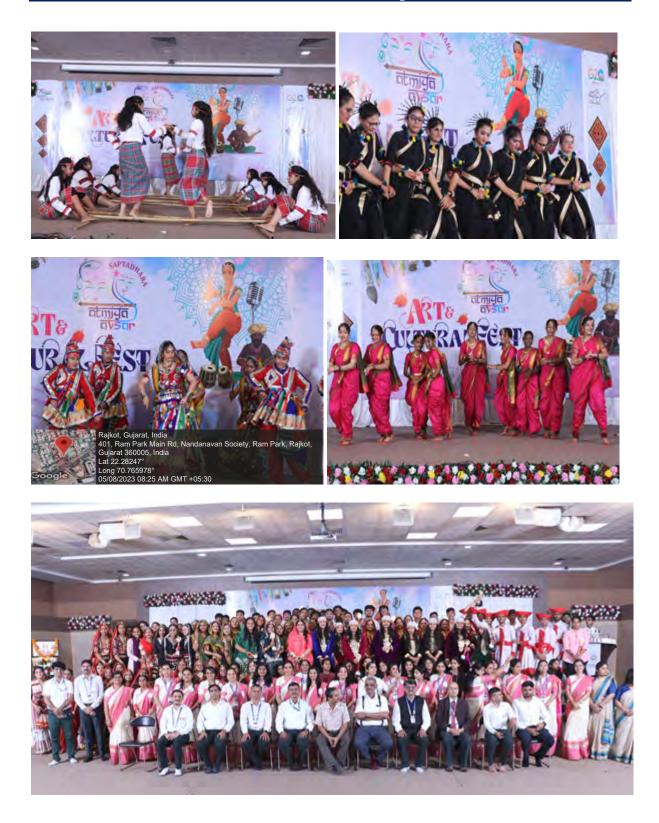

s mand tory to get certificate | One student can participate in maximum 3 events

Coordinator: Dr. Varsha Kanabar (9099076149) | Dr. Shivangi Oza (9510587799)

#### Event Name: Folk Dance Competition

Date: 05/08/2023

Time: 8:00 am onwards

Coordinators: Nehal Dave, Dr. Falguni Parsana, Ms. Disha Ganatra, Dr. Priti Sadaria

Venue: Step Auditorium

**Total Participants: 200** 

#### **Event Details:**

- The Folk Dance Competition, which showcases a variety of traditional dance styles from throughout the different region.
- Groups of students perform, showcasing their talents through distinctive costumes and rhythms.
- The goal of this contest is to encourage the appreciation and preservation of traditional traditions.
- Prizes for Best Group and Best Performer



### Photographs













### **Participant List**

| SN | Student Name               | Department         | Sem |
|----|----------------------------|--------------------|-----|
| 1  | Joshi pinal                | B.Com - FOBC       | 5   |
| 2  | Rathod dimple              | B.Com - FOBC       | 5   |
| 3  | Vyas Heamshi Nieshbhai     | B.Com - FOBC       | 5   |
| 4  | Bavada Parul               | B.Com - FOBC       | 5   |
| 5  | Govandi Shruti             | B.Com - FOBC       | 5   |
| 6  | Kahor payal s.             | B.Com - FOBC       | 5   |
| 7  | Padiya Vrutika             | B.Com - FOBC       | 5   |
| 8  | Rajavi bhoraniya           | B.Com - FOBC       | 5   |
| 9  | Urvashi Goswami            | B.Com - FOBC       | 5   |
| 10 | Tanaz sama                 | B.Com - FOBC       | 5   |
| 11 | Dhruvi