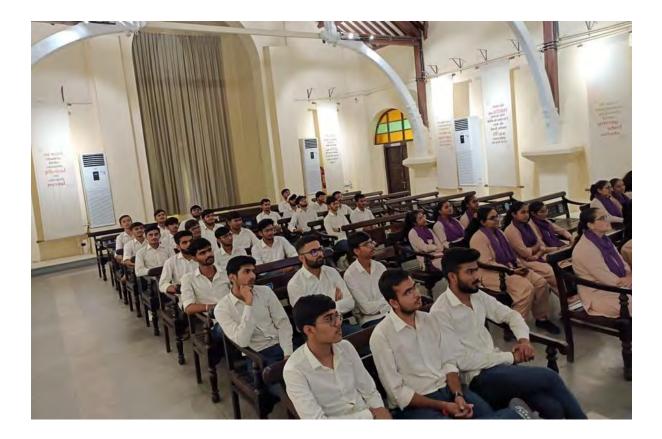

kot







#### Activities

Gandhi Jayanti Celebration Date: 02-10-2023

### Organizer

Department of Commerce, Faculty of Business and Commerce Atmiya University Rajkot-360005







The department of Commerce, on account of Gandhi Jayanti planned a visit for Mahatma Gandhi Museum, Rajkot on 2<sup>nd</sup> October, 2023. The students were given knowledge about the ideals of Gandhiji such as nonviolence, truth, community services. The museum also depicted glimpses of various historic events that led to freedom of country like, salt march, freedom movement, Champaran Movement, Kheda Movement, Non – Cooperation Movement and Quit India Movement. The students gained various insights about the life and various events of Gandhiji. The students also visited Library containing various books.















| Event Name |                      | Gandhi Jayanti Celebration      |  |  |
|------------|----------------------|---------------------------------|--|--|
| r.No.      | <b>Enrollment No</b> | Student Name                    |  |  |
| 1          | 210401169            | Parmar Foramben Kumarpal        |  |  |
| 2          | 210401170            | Parmar Harsh Hiteshbhai         |  |  |
| 3          | 210401171            | Parmar Harshit Mukeshbhai       |  |  |
| 4          | 210401172            | Parmar Jeetrajsinh Narendrasinh |  |  |
| 5          | 210401173            | Parmar Riddhi Hareshbhai        |  |  |
| 6          | 210401177            | Parsana Krunal Bharatbhai       |  |  |
| 7          | 210401179            | Patel Hely Dilipbhai            |  |  |
| 8