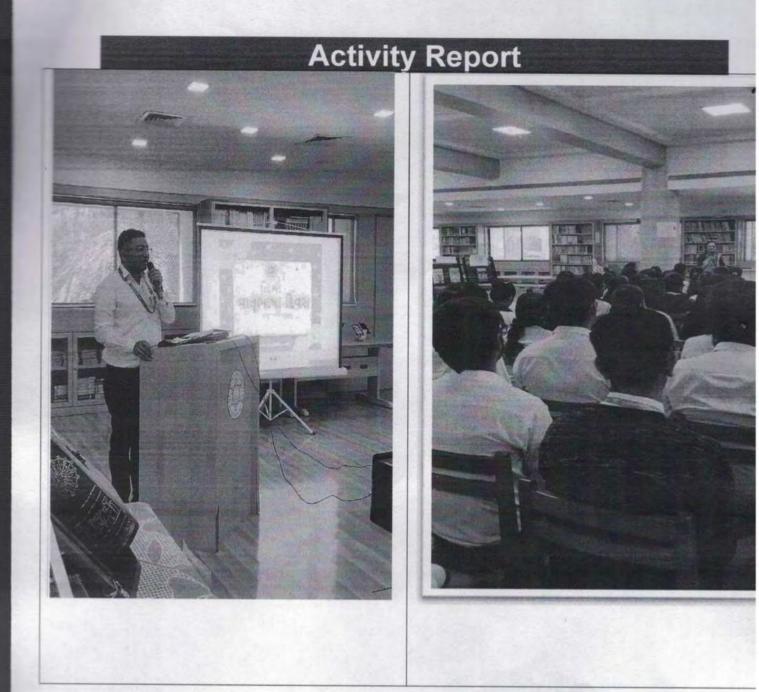

#### Objective:

The celebration of Matrubhasha Divas (Mother Language Day) aims to foster awareness and appreciation of linguistic diversity by promoting the use and understanding of mother tongues. The event seeks to preserve and revitalize endangered languages through documentation, education, and community initiatives, ensuring their transmission to future generations. By showcasing cultural traditions and encouraging multilingual education, Matrubhasha Divas fosters intercultural dialogue and enhances literacy in native languages. Additionally, the event advocates for language rights and inclusive policies, leveraging technology to support language learning and creative expression. Ultimately, it aims to build a sense of global solidarity, connecting local efforts with the international movement to celebrate and protect linguistic heritage. The event began with inauguration which all the participants had to attend to get further details.

It was attended by Professor Emeritus Dr. G.D.Acharya and the main Librarian Dr. Sheetal Tank and other faculty members and students. Dignitaries addressed the students and shared their knowledge. Then the faculty coordinator of the event Dr. Jay Ranpura gave further details to the participants and at 10:30 am event started. Many students and faculty members participated in this event. At 12:00 all the events ended and all the participants were felicitated. The faculty coordinator Dr. Jay Ranpura thanked all the participants and dignitaries through vote of thanks and then the event ended