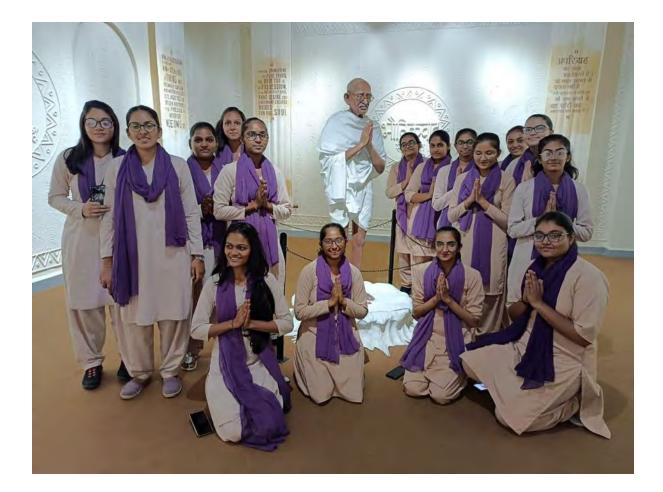

## **Activity Report**

Event on 'Matrubhasha Divas'

## Organized by

Department of Humanities, Faculty of Humanities & Social Sciences Atmiya University, Rajkot 21 February 2024

| Title of Activity       | Matrubhasha Divas          |   |
|-------------------------|----------------------------|---|
| Date                    | 12 February, 2024          |   |
| Venue                   | Library, Atmiya University | y |
| Activity Coordinators   | Jay Ranpura                |   |
| Activity Convener       | Jay Ranpura                |   |
| Total No. of Participan | ts 58                      |   |
| Details of Participants | Students of sem 2&4        |   |

#### Objective:

The celebration of Matrubhasha Divas (Mother Language Day) aims to foster awareness and appreciation of linguistic diversity by promoting the use and understanding of mother tongues. The event seeks to preserve and revitalize endangered languages through documentation, education, and community initiatives, ensuring their transmission to future generations. By showcasing cultural traditions and encouraging multilingual education, Matrubhasha Divas fosters intercultural dialogue and enhances literacy in native languages. Additionally, the event advocates for language rights and inclusive policies, leveraging technology to support language learning and creative expression. Ultimately, it aims to build a sense of global solidarity, connecting local efforts with the international movement to celebrate and protect linguistic heritage. The event began with inauguration which all the participants had to attend to get further details.

It was attended by Professor Emeritus Dr. G.D.Acharya and the main Librarian Dr. Sheetal Tank and other faculty members and students. Dignitaries addressed the students and shared their knowledge. Then the faculty coordinator of the event Dr. Jay Ranpura gave further details to the participants and at 10:30 am event started. Many students and faculty members participated in this event. At 12:00 all the events ended and all the participants were felicitated. The faculty coordinator Dr. Jay Ranpura thanked all the participants and dignitaries through vote of thanks and then the event ended