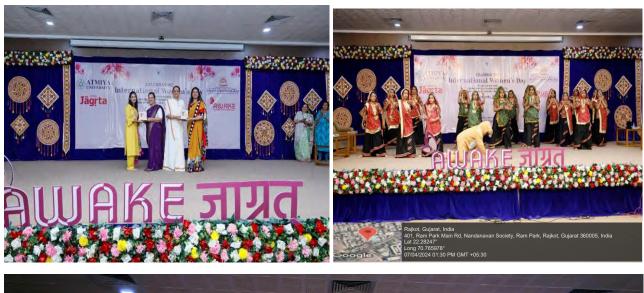

#### **Program Details**

Invocation Dance was presented by students of Atmiya School.

Garlanding of thakorji by Dr. Nipa Pandhi

Garland to Premben by mrs. BhumikaZalavadia

Welcome to DCP SIR Pooja Yadav by Dr. Shweta Bhatt

Welcome to Niyati Shah Madam by Dr.Samixa Patel

Welcome to NamarataKhetani by Nehal Dave

#### Introduction of Key Note Speaker Niyati Shah

She completed Post Graduation in Business Entrepreneurship & Management from prestigious Entrepreneurship Development Institute of India. She has experience of working with NGO and IT Company before joining her Family business of packaging. Supack Industries Pvt Ltd is pioneer in corrugated box manufacturing in India meeting the operation requirements of various national and multinational companies. Ms. Niyati Shah is looking after the Corporate Social Responsibility of Supack apart from other business operations. Supack Industries through social impact initiatives currently cater

Paikol

to 5 villages surrounding the manufacturing unit in Haripar Pal covering 2000 students and teachers. For this Ms. SHAH was awarded with prestigious India CSR Leadership Award (year 2021). Currently she is CoChairperson of CII's Indian Women Network Gujarat Western Zone.

Topic →Inspire Inclusion: Go Spread your Wings

She talked about develop resilience, set personal goals and find your space for self-care as we raise the aims, ambitions and achievements of all women and girls.

#### Introduction of Key Note Speaker DCP Sir Pooja Yadav

IPS batch 2018 From Sonipat, Haryana. She did B.Tech. in Biotechnology from Kurukshetra university and M.Tech. in food technology and management from National institute of food. She Had done summer course in Jade university, Germany and University of Saskatoon, Canada and Then started preparing for UPSC her training held in 2019-2020 in Godhra district Then she joined as ASP in Banaskantha, Tharad division in September 2020 to 2022. She got posting as DCP traffic Rajkot city in September 2022.

Topic  $\rightarrow$  Resilience and Self-Care: Navigating Challenges as a female officer

She explained that resilience is the ability to bounce back from adversity, adapt to change, and maintain one's well-being in the face of challenges. It is a crucial quality for leaders as they are often at the forefront of dealing with uncertainties and setbacks. Resilient leaders are better equipped to handle stress, make sound decisions, and inspire their teams to persevere through tough times.

The question and answer session was also conducted successfully at the end of the talk.

Dance Performance (CharanKanya) by students of Atmiya School.

Vote of thanks was given by Mrs. Bhumika Zalavadia.