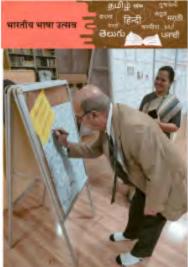

### Activities – "Bharatiya Bhasha Utsav"

#### 1. Bharatiya Bhasha Utsav

| Title of Activity         | "Bharatiya Bhasha Utsav"                                         |
|---------------------------|------------------------------------------------------------------|
| Date                      | 11/12/2023                                                       |
| Venue                     | Library and Learning Centre                                      |
| Facilitated by            | Team Library                                                     |
| Total Participants        | 300+                                                             |
| Details of Participants   | Students & faculty of Atmiya University                          |
| Coordinators of the event | Team Library, Library and Learning Centre, Atmiya<br>University. |

- Day Celebrated to honour the birth anniversary of Renowned Tamil Poet and Freedom fighter – Subramania Bharti.
- Exhibition on Bharatiya Bhasha & Various Indian languages dictionaries.
- Activities like Quiz, Video Screening, Exploring the various maps of India & Tech support for Indian Languages were done on this day.

# ATMIYA UNIVERSITY LIBRARY AND LEARNING CENTRE

Day celebrated to honour the birth anniversary of

Subramania Bharati Renowned Tamil Poet and Freedom fighter EXHIBITION ON BHARATIYA BHASHA & VARIOUS INDIAN LANGUAGE DICTIONARIES