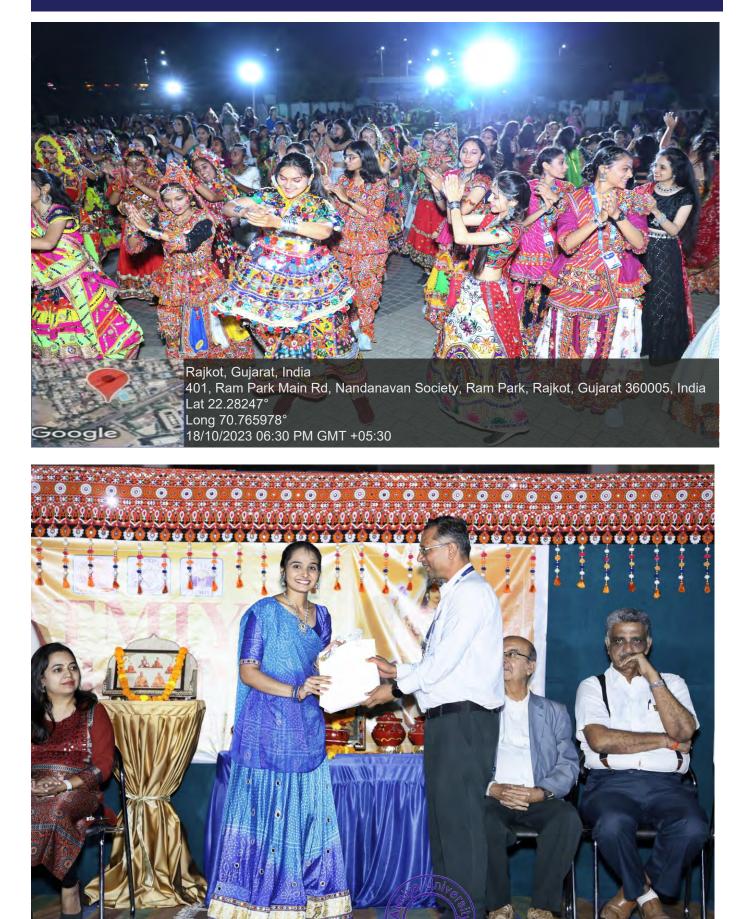

#### **Program Details**

Invocation Dance was presented by students of Atmiya School.

Garlanding of thakorji by Dr. Nipa Pandhi

Garland to Premben by mrs. BhumikaZalavadia

Welcome to DCP SIR Pooja Yadav by Dr. Shweta Bhatt

The question and answer session was also conducted successfully at the end of the talk.

Dance Performance (CharanKanya) by students of Atmiya School.

Vote of thanks was given by Mrs. Bhumika Zalavadia.