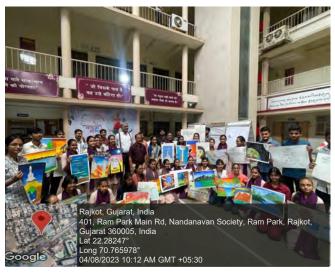

## **Activity Report**

Event on 'Matrubhasha Divas'

## Organized by

Department of Humanities, Faculty of Humanities & Social Sciences Atmiya University, Rajkot 21 February 2024

| Title of Activity       | Matrubhasha Divas          |   |
|-------------------------|----------------------------|---|
| Date                    | 12 February, 2024          |   |
| Venue                   | Library, Atmiya University | y |
| Activity Coordinators   | Jay Ranpura                |   |
| Activity Convener       | Jay Ranpura                |   |
| Total No. of Participan | ts 58                      |   |
| Details of Participants | Students of sem 2&4        |   |

#### Objective:

The celebration of Matrubhasha Divas (Mother Language Day) aims to foster awareness and appreciation of linguistic diversity by promoting the use and understanding of mother tongues. The event seeks to preserve and revitalize endangered languages through documentation, education, and community initiatives, ensuring their transmission to future generations. By showcasing cultural traditions and encouraging multilingual education, Matrubhasha Divas fosters intercultural dialogue and enhances literacy in native languages. Additionally, the event advocates for language rights and inclusive policies, leveraging technology to support language learning and creative expression. Ultimately, it aims to build a sense of global solidarity, connecting local efforts with the international movement to celebrate and protect linguistic heritage. The event began with inauguration which all the participants had to attend to get further details.

It was attended by Professor Emeritus Dr. G.D.Acharya and the main Librarian Dr. Sheetal Tank and other faculty members and students. Dignitaries addressed the students and shared their knowledge. Then the faculty coordinator of the event Dr. Jay Ranpura gave further details to the participants and at 10:30 am event started. Many students and faculty members participated in this event. At 12:00 all the events ended and all the participants were felicitated. The faculty coordinator Dr. Jay Ranpura thanked all the participants and dignitaries through vote of thanks and then the event ended