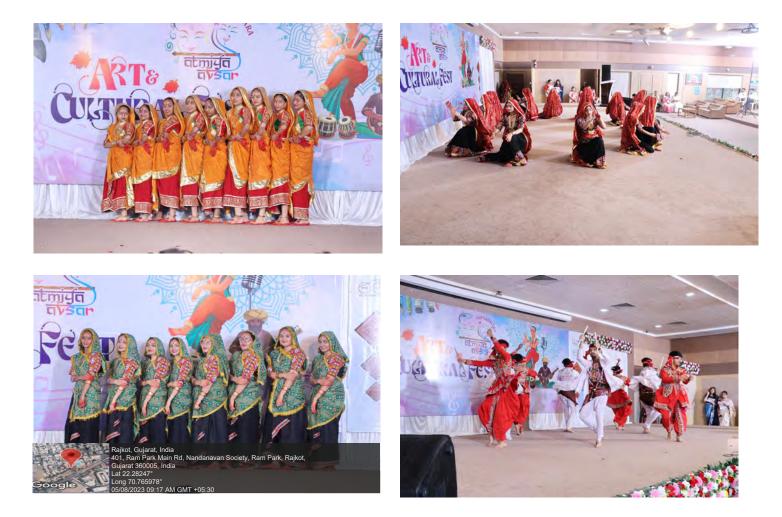

cal Dance | Folk Dance | Pracheen Raas



Last Date of Pegistration: 30th July, 2023



Registration Fees: 30/ABR Revent (Pay at Virani Library)

ration & Participation is mandatory to get certificate | One student can participate in maximum 5 event

Coordinator: Dr. Varsha Kanabar (9099076149) | Dr. Shivangi Oza (9510587799)

Event Name: Prachin Raas Competition

Date: 05/08/2023

Time: 8:00 am onwards

Coordinators: Nehal Dave, Dr. Falguni Parsana, Ms. Disha Ganatra, Dr. Priti Sadaria

Venue: Step Auditorium

### Total Participants: 135

#### **Event Details:**

- Traditional Raas performances
- Performances at the Prachin Raas Competition are lively, graceful, and rhythmic.
- Cultural and regional variations in performances
- Prizes for Best Group and Best Performer



### Photographs



# **Participant List**

| SN | Student Name Department        |                    | Sem |
|----|--------------------------------|--------------------|-----|
| 1  | Bharad khushi Dharmesh         | B.Sc. Microbiology | 5   |
| 2  | Aghera hemanshi jaysukhbhai    | B.Sc. Microbiology | 5   |
| 3  | Ardeshna bharvi hiteshbhai     | B.Sc. Microbiology | 5   |
| 4  | Kapuriya shivanshi rajnik bhai | B.Sc. Microbiology | 3   |
| 5  | Savaliya khushali Suresh Bhai  | B.Sc. Microbiology | 3   |
| 6  | Dobariya Charmi Sureshbhai     | Ruse Whicrobiology | 5   |
| 7  | Dangariya Radhika Rameshbhai   | H.Sc. Microbiology | 5   |
| 8  | Jadeja Ishikaba Bhojrajshinh   | Readlicrobiology   | 5   |

| SN | Student Name                  | Department         | Sem |
|----|-------------------------------