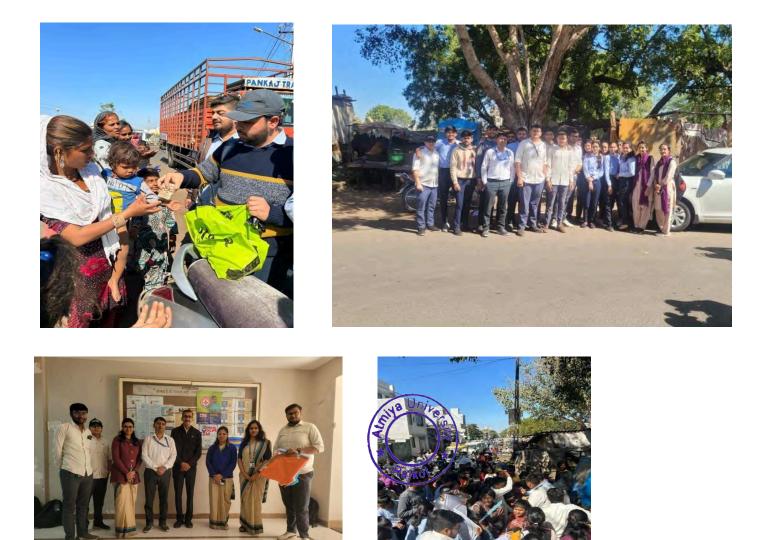

## Social Visit - Orphanage house

Date: 13-01-2024

Organize by : Faculty of Business and Commerce Department of Management

On January 13, 2024, the Faculty of Business and Commerce, Department of Management, Atmiya University organized a social visit to an orphanage house, aiming to provide a unique and enriching experience for its students. The event was designed to promote empathy, compassion, and social responsibility among students, while also providing an opportunity to make a positive impact on the lives of the children residing at the orphanage. The students were divided into groups and spent the day interacting with the children, playing games, and participating in various activities. The event was a resounding success, with students reporting that it was a truly life-changing experience.

During the visit, the students were able to engage in various activities such as storytelling, drawing, and singing. They also participated in games and sports, which helped to build bonds and create lasting memories. The children at the orphanage were thrilled to have visitors from the university, and the students were moved by the warmth and resilience of the children despite their difficult circumstances. The event also provided an opportunity for students to learn about the challenges faced by orphaned children and the importance of supporting them. The Faculty of Business and Commerce, Department of Management, Atmiya University aimed to promote a sense of social responsibility among its students, encouraging them to make a positive difference in their community. Overall, the social visit to the orphanage house was a remarkable experience that left a lasting impact on all who participated.

## SOCIAL VISIT - KITE DISTRIBUTION

Date: 13-01-2024

Organize by: Faculty of B usiness and Commerce Department of Managemenr

On January 13, 2024, the Faculty of Business and Commerce, Department of Management, Atmiya University organized a social visit to distribute kites to underprivileged children in the nearby slums. The event was a part of the university's efforts to promote social responsibility and community engagement amongitsstudents. Thestudentswereenthusiasticabouttheeventandwereeager to participate in the kite-making activity, which was designed to be a fun and creative way to connect with the children. The students spent the morning crafting colorful kites, which were then distributed to the children in the slums.

The event was a huge success, with over 100 children receiving kites and enjoying the festive atmosphere. The students were thrilled to see the smiles on the faces of the children as they flew their kites high in the sky. The event also provided an opportunity for students to interact with the children, sharing stories and laughter. The Faculty of Business and Commerce, Department of Management, Atmiya University aimed to promote a sense of social responsibility among its students, encourag them to make a positive difference in their community. The event also highlighted the importance of community engagement and social responsibility, asstudentslearnedaboutthechallengesfacedbyunderprivilegedchildrenandtheimpactthat small acts of kindness can have on their lives. Overall, the social visit to distribute kites was a memorable experience that left a lasting impact on all who participated.