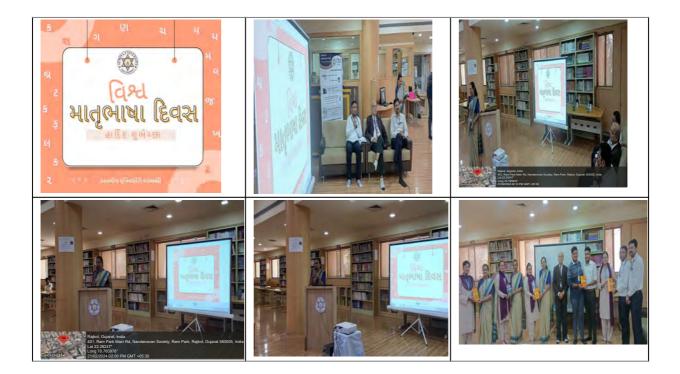

## **Activity Report**

Event on 'Matrubhasha Divas'

## Organized by

Department of Humanities, Faculty of Humanities & Social Sciences Atmiya University, Rajkot 21 February 2024

| Title of Activity       | Matrubhasha Divas          |   |
|-------------------------|----------------------------|---|
| Date                    | 12 February, 2024          |   |
| Venue                   | Library, Atmiya University | y |
| Activity Coordinators   | Jay Ranpura                |   |
| Activity Convener       | Jay Ranpura                |   |
| Total No. of Participan | ts 58                      |   |
| Details of Participants | Students of sem 2&4        |   |

#### Objective:

The celebration of Matrubhasha Divas (Mother Language Day) aims to foster awareness and appreciation of linguistic diversity by promoting the use and understanding of mother tongues. The event seeks to preserve and revitalize endangered languages through documentation, education, and community initiatives, ensuring their transmission to future generations. By showcasing cultural traditions and encouraging multilingual education, Matrubhasha Divas fosters intercultural dialogue and enhances literacy in native languages. Additionally, the event advocates for language rights and inclusive policies, leveraging technology to support language learning and creative expression. Ultimately, it aims to build a sense of global solidarity, connecting local efforts with the international movement to celebrate and protect linguistic heritage. The event began with inauguration which all the participants had to attend to get further details.

It was attended by Professor Emeritus Dr. G.D.Acharya and the main Librarian Dr. Sheetal Tank and other faculty members and students. Dignitaries addressed the students and shared their knowledge. Then the faculty coordinator of the event Dr. Jay Ranpura gave further details to the participants and at 10:30 am event started. Many students and faculty members participated in this event. At 12:00 all the events ended and all the participants were felicitated. The faculty coordinator Dr. Jay Ranpura thanked all the participants and dignitaries through vote of thanks and then the event ended