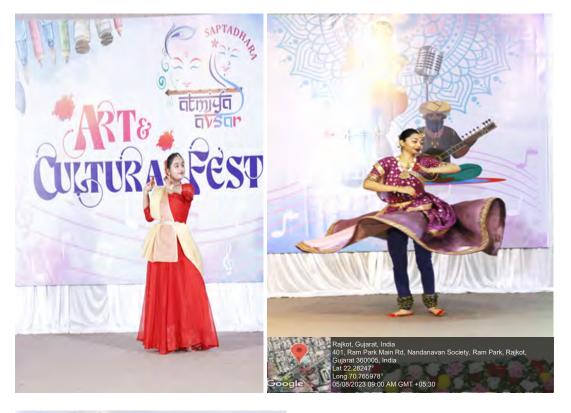

#### **Program Details**

Invocation Dance was presented by students of Atmiya School.

Garlanding of thakorji by Dr. Nipa Pandhi

Garland to Premben by mrs. BhumikaZalavadia

Welcome to DCP SIR Pooja Yadav by Dr. Shweta Bhatt

#### Song Performance by school teacher and students

The question and answer session was also conducted successfully at the end of the talk.

Dance Performance (CharanKanya) by students of Atmiya School.

Vote of thanks was given by Mrs. Bhumika Zalavadia.