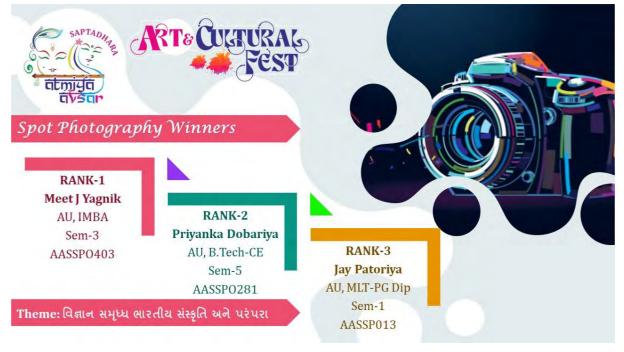

#### 1. Activity – "Matrubhasha Diwas 2024 "

કાર્યક્રમ નો આરંભ ગુજરાતી ભાષાનું મહત્વ દર્શાવતો વિડિયો બતાવીને કરવામાં આવેલ. વિધાર્થીઓમાં માતૃભાષા પ્રત્યે જાગૃત કરવા આ કાર્યક્રમમાં અંગ્રેજી વિભાગના વિદ્યાર્થીઓ દ્વારા કાવ્ય રચના, દોહા અને છંદ રજુ કરવામાં આવ્યા હતા. ગણિત વિભાગના પ્રોફેસર તુષાર ભટ્ટે ગુજરાતી ભાષાના મૂર્ધન્ય કવિઓની સુંદર પંક્તિ અને મહત્વ જણાવેલ. અને પ્રસંગ અનુરૂપ ભાષા અને સંબંધ વિષે ખ્યાતી મેડમે જીવન વિદ્યા ની પરિપ્રેક્ષ્યમાં સરસ વ્યક્તવ્ય રજુ કરેલ. માતૃભાષામાં શિક્ષણ અંગે ભૂમિકા મેડમે સરલ અને યોટદાર રજૂઆત કરેલ. અંત માં જ્ય રાણપુરા સરે વિદ્યાર્થીઓના પ્રયાસોને સરાહના કરી હતી. પ્રિન્સીપાલ આયાર્ય સરે દરેક વિધાર્થી અને અધ્યાપક ગણ કે જેને વક્તવ્ય આપેલ તેમને બુક આપી પ્રોત્સાહિત કાર્ય હતા. આ કાર્યકર્મનું સંયાલન લાયબ્રેરી અને લર્નિંગ સેન્ટરના લાયબ્રેરિયન દ્વારા કરવામાં આવેલ હતું.