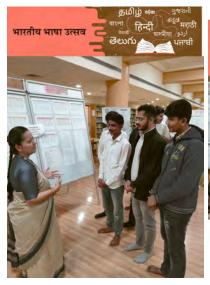

### Activities – "Bharatiya Bhasha Utsav"

#### 1. Bharatiya Bhasha Utsav

| Title of Activity         | "Bharatiya Bhasha Utsav"                                         |
|---------------------------|------------------------------------------------------------------|
| Date                      | 11/12/2023                                                       |
| Venue                     | Library and Learning Centre                                      |
| Facilitated by            | Team Library                                                     |
| Total Participants        | 300+                                                             |
| Details of Participants   | Students & faculty of Atmiya University                          |
| Coordinators of the event | Team Library, Library and Learning Centre, Atmiya<br>University. |

- Day Celebrated to honour the birth anniversary of Renowned Tamil Poet and Freedom fighter – Subramania Bharti.
- Exhibition on Bharatiya Bhasha & Various Indian languages dictionaries.
- Activities like Quiz, Video Screening, Exploring the various maps of India & Tech support for Indian Languages were done on this day.