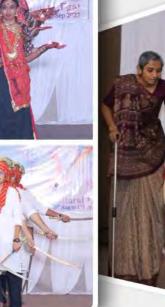

The question and answer session was also conducted successfully at the end of the talk.

Dance Performance (CharanKanya) by students of Atmiya School.

Vote of thanks was given by Mrs. Bhumika Zalavadia.