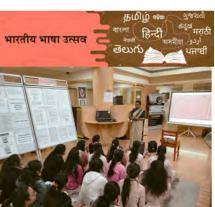

### Activities – "Bharatiya Bhasha Utsav"

#### 1. Bharatiya Bhasha Utsav

| Title of Activity         | "Bharatiya Bhasha Utsav"                                         |
|---------------------------|------------------------------------------------------------------|
| Date                      | 11/12/2023                                                       |
| Venue                     | Library and Learning Centre                                      |
| Facilitated by            | Team Library                                                     |
| Total Participants        | 300+                                                             |
| Details of Participants   | Students & faculty of Atmiya University                          |
| Coordinators of the event | Team Library, Library and Learning Centre, Atmiya<br>University. |

### ACTIVITIES

- 🔈 QUIZ @ 2.30PM
- 👩 VIDEO SCREENING @ 11.30 AM
- EXPLORE THE VARIOUS MAPS OF INDIA
- TECH SUPPORT FOR INDIAN LANGUAGES

CAppeal from team library:

Requesting Faculties and Students of Atmiya Campus coming from various states of India for support and making this event engaging.