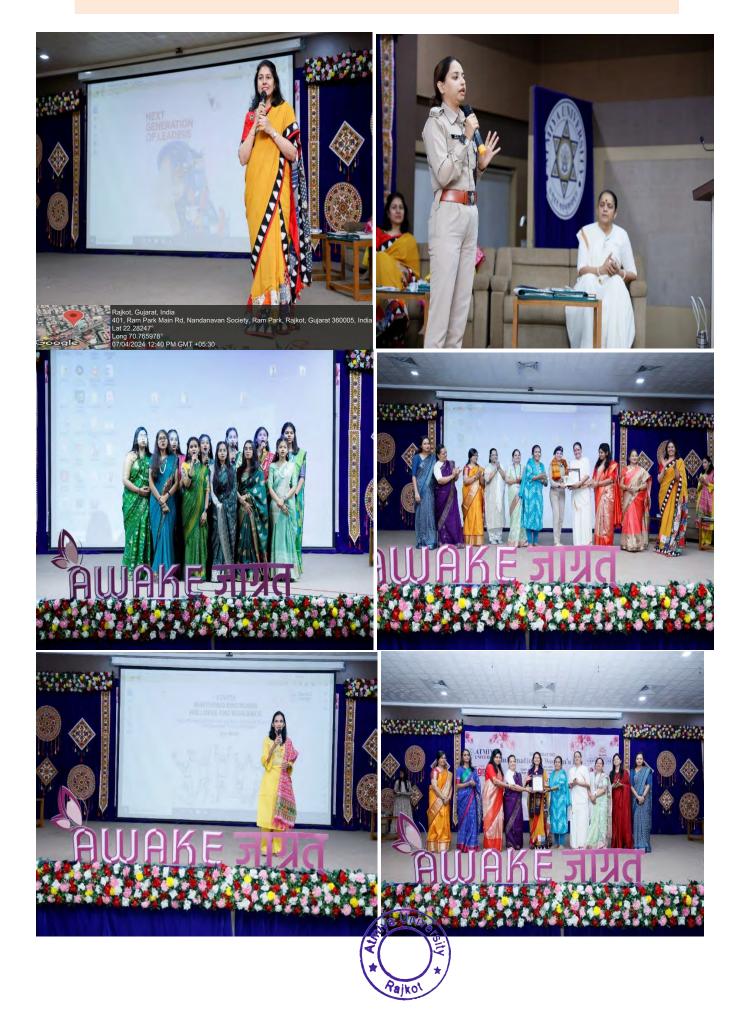

#### **Program Details**

Invocation Dance was presented by students of Atmiya School.

Garlanding of thakorji by Dr. Nipa Pandhi

Garland to Premben by mrs. BhumikaZalavadia

Welcome to DCP SIR Pooja Yadav by Dr. Shweta Bhatt

Welcome to Niyati Shah Madam by Dr.Samixa Patel

Welcome to NamarataKhetani by Nehal Dave

#### Introduction of Key Note Speaker Niyati Shah

She completed Post Graduation in Business Entrepreneurship & Management from prestigious Entrepreneurship Development Institute of India. She has experience of working with NGO and IT Company before joining her Family business of packaging. Supack Industries Pvt Ltd is pioneer in corrugated box manufacturing in India meeting the operation requirements of various national and multinational companies. Ms. Niyati Shah is looking after the Corporate Social Responsibility of Supack apart from other business operations. Supack Industries through social impact initiatives currently cater

Paikol

to 5 villages surrounding the manufacturing unit in Haripar Pal covering 2000 students and teachers. For this Ms. SHAH was awarded with prestigious India CSR Leadership Award (year 2021). Currently she is CoChairperson of CII's Indian Women Network Gujarat Western Zone.

Topic →Inspire Inclusion: Go Spread your Wings

She talked about develop resilience, set personal goals and find your space for self-care as we raise the aims, ambitions and achievements of all women and girls.

#### Introduction of Key Note Speaker DCP Sir Pooja Yadav

IPS batch 2018 From Sonipat, Haryana. She did B.Tech. in Biotechnology from Kurukshetra university and M.Tech. in food technology and management from National institute of food. She Had done summer course in Jade university, Germany and University of Saskatoon, Canada and Then started preparing for UPSC her training held in 2019-2020 in Godhra district Then she joined as ASP in Banaskantha, Tharad division in September 2020 to 2022. She got posting as DCP traffic Rajkot city in September 2022.

Topic  $\rightarrow$  Resilience and Self-Care: Navigating Challenges as a female officer

She explained that resilience is the ability to bounce back from adversity, adapt to change, and maintain one's well-being in the face of challenges. It is a crucial quality for leaders as they are often at the forefront of dealing with uncertainties and setbacks. Resilient leaders are better equipped to handle stress, make sound decisions, and inspire their teams to persevere through tough times.

#### Introduction of Key Note Speaker Namrata Khetani

She is a certified nutritionist, and counselling psychotherapist, and is dedicated to holistic wellness. With a comprehensive skill set including clinical hypnotherapy, graphology and energy healing, she believes in nurturing the body, mind, and soul. As a fervent podcaster and enthusiast of food psychology, she's equally committed to championing animal welfare.

Topic→ Empowering Youth: Nurturing Emotional Wellness and Resilience

Adolescence is a transformative phase filled with growth, self-discovery, and a rollercoaster of emotions. As teenagers navigate the challenges of school, peer relationships, and family dynamics, they may encounter various stressors that impact their mental health. During this critical period, therapy emerges as an invaluable resource to support teenagers in developing emotional resilience, coping mechanisms, and a deeper understanding of themselves.

The question and answer session was also conducted successfully at the end of the talk.

Dance Performance (CharanKanya) by students of Atmiya School.

Vote of thanks was given by Mrs. Bhumika Zalavadia.