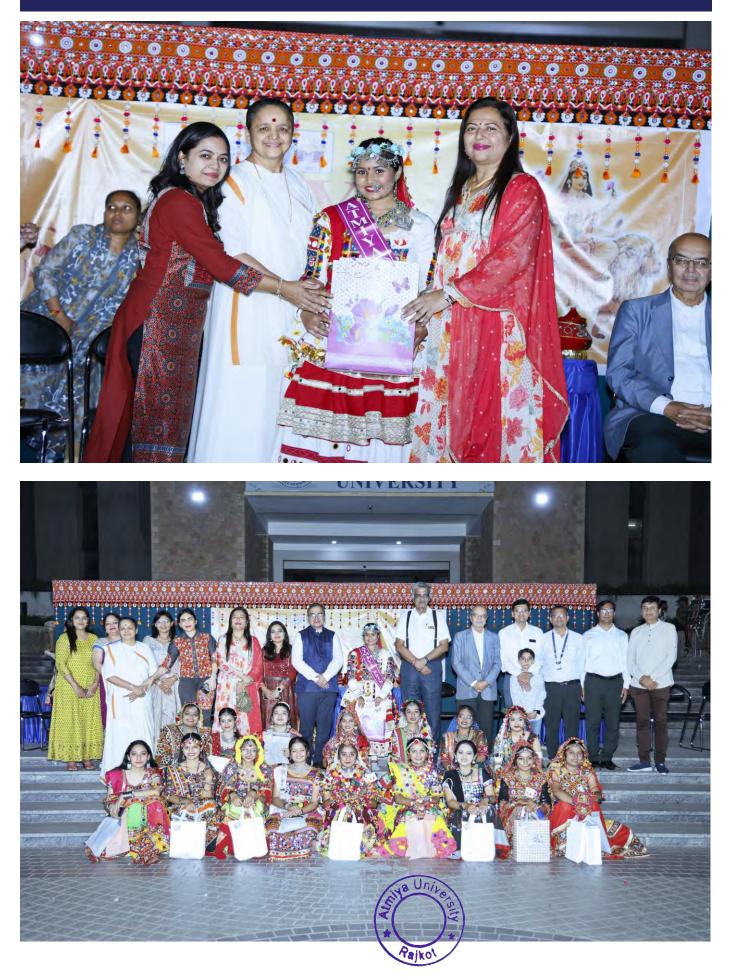

#### **Program Details**

Invocation Dance was presented by students of Atmiya School.

Garlanding of thakorji by Dr. Nipa Pandhi

Garland to Premben by mrs. BhumikaZalavadia

Welcome to DCP SIR Pooja Yadav by Dr. Shweta Bhatt

Welcome to Niyati Shah Madam by Dr.Samixa Patel

Welcome to NamarataKhetani by Nehal Dave

#### Introduction of Key Note Speaker Niyati Shah

She completed Post Graduation in Business Entrepreneurship & Management from prestigious Entrepreneurship Development Institute of India. She has experience of working with NGO and IT Company before joining her Family business of packaging. Supack Industries Pvt Ltd is pioneer in corrugated box manufacturing in India meeting the operation requirements of various national and multinational companies. Ms. Niyati Shah is looking after the Corporate Social Responsibility of Supack apart from other business operations. Supack Industries through social impact initiatives currently cater

#### Introduction of Key Note Speaker DCP Sir Pooja Yadav

IPS batch 2018 From Sonipat, Haryana. She did B.Tech. in Biotechnology from Kurukshetra university and M.Tech. in food technology and management from National institute of food. She Had done summer course in Jade university, Germany and University of Saskatoon, Canada and Then started preparing for UPSC her training held in 2019-2020 in Godhra district Then she joined as ASP in Banaskantha, Tharad division in September 2020 to 2022. She got posting as DCP traffic Rajkot city in September 2022.

#### Introduction of Key Note Speaker Namrata Khetani

She is a certified nutritionist, and counselling psychotherapist, and is dedicated to holistic wellness. With a comprehensive skill set including clinical hypnotherapy, graphology and energy healing, she believes in nurturing the body, mind, and soul. As a fervent podcaster and enthusiast of food psychology, she's equally committed to championing animal welfare.