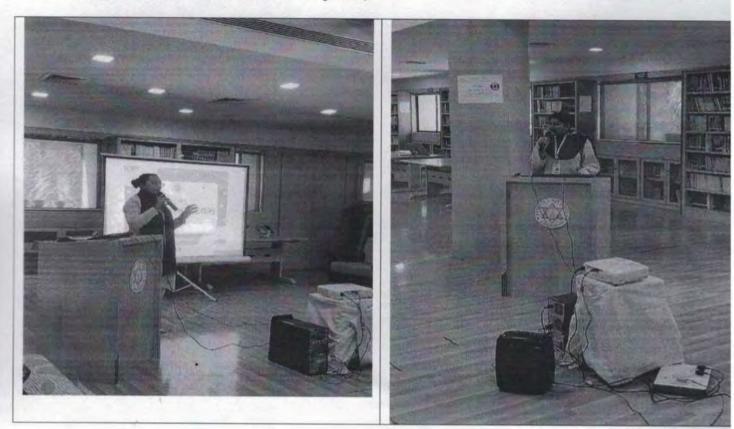

#### Objective:

The celebration of Matrubhasha Divas (Mother Language Day) aims to foster awareness and appreciation of linguistic diversity by promoting the use and understanding of mother tongues. The event seeks to preserve and revitalize endangered languages through documentation, education, and community initiatives, ensuring their transmission to future generations. By showcasing cultural traditions and encouraging multilingual education, Matrubhasha Divas fosters intercultural dialogue and enhances literacy in native languages. Additionally, the event advocates for language rights and inclusive policies, leveraging technology to support language learning and creative expression. Ultimately, it aims to build a sense of global solidarity, connecting local efforts with the international movement to celebrate and protect linguistic heritage. The event began with inauguration which all the participants had to attend to get further details.

It was attended by Professor Emeritus Dr. G.D.Acharya and the main Librarian Dr. Sheetal Tank and other faculty members and students. Dignitaries addressed the students and shared their knowledge. Then the faculty coordinator of the event Dr. Jay Ranpura gave further details to the participants and at 10:30 am event started. Many students and faculty members participated in this event. At 12:00 all the events ended and all the participants were felicitated. The faculty coordinator Dr. Jay Ranpura thanked all the participants and dignitaries through vote of thanks and then the event ended