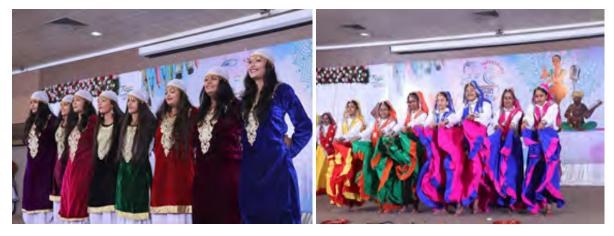

#### **Program Details**

Invocation Dance was presented by students of Atmiya School.

Garlanding of thakorji by Dr. Nipa Pandhi

Garland to Premben by mrs. BhumikaZalavadia

Welcome to DCP SIR Pooja Yadav by Dr. Shweta Bhatt

#### Song Performance by school teacher and students

The question and answer session was also conducted successfully at the end of the talk.

Dance Performance (CharanKanya) by students of Atmiya School.

Vote of thanks was given by Mrs. Bhumika Zalavadia.