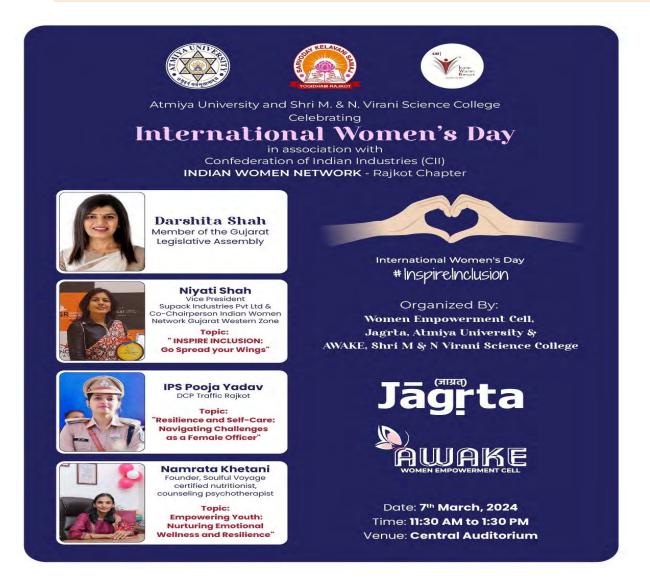

#### **Program Details**

Invocation Dance was presented by students of Atmiya School.

Garlanding of thakorji by Dr. Nipa Pandhi

Garland to Premben by mrs. BhumikaZalavadia

Welcome to DCP SIR Pooja Yadav by Dr. Shweta Bhatt

Welcome to Niyati Shah Madam by Dr.Samixa Patel

Welcome to NamarataKhetani by Nehal Dave

#### Introduction of Key Note Speaker Niyati Shah

She completed Post Graduation in Business Entrepreneurship & Management from prestigious Entrepreneurship Development Institute of India. She has experience of working with NGO and IT Company before joining her Family business of packaging. Supack Industries Pvt Ltd is pioneer in corrugated box manufacturing in India meeting the operation requirements of various national and multinational companies. Ms. Niyati Shah is looking after the Corporate Social Responsibility of Supack apart from other business operations. Supack Industries through social impact initiatives currently cater

Paikol

to 5 villages surrounding the manufacturing unit in Haripar Pal covering 2000 students and teachers. For this Ms. SHAH was awarded with prestigious India CSR Leadership Award (year 2021). Currently she is CoChairperson of CII's Indian Women Network Gujarat Western Zone.

Topic →Inspire Inclusion: Go Spread your Wings

She talked about develop resilience, set personal goals and find your space for self-care as we raise the aims, ambitions and achievements of all women and girls.

#### Introduction of Key Note Speaker DCP Sir Pooja Yadav

IPS batch 2018 From Sonipat, Haryana. She did B.Tech. in Biotechnology from Kurukshetra university and M.Tech. in food technology and management from National institute of food. She Had done summer course in Jade university, Germany and University of Saskatoon, Canada and Then started preparing for UPSC her training held in 2019-2020 in Godhra district Then she joined as ASP in Banaskantha, Tharad division in September 2020 to 2022. She got posting as DCP traffic Rajkot city in September 2022.

Topic  $\rightarrow$  Resilience and Self-Care: Navigating Challenges as a female officer

She explained that resilience is the ability to bounce back from adversity, adapt to change, and maintain one's well-being in the face of challenges. It is a crucial quality for leaders as they are often at the forefront of dealing with uncertainties and setbacks. Resilient leaders are better equipped to handle stress, make sound decisions, and inspire their teams to persevere through tough times.

#### Introduction of Key Note Speaker Namrata Khetani

She is a certified nutritionist, and counselling psychotherapist, and is dedicated to holistic wellness. With a comprehensive skill set including clinical hypnotherapy, graphology and energy healing, she believes in nurturing the body, mind, and soul. As a fervent podcaster and enthusiast of food psychology, she's equally committed to championing animal welfare.

Topic→ Empowering Youth: Nurturing Emotional Wellness and Resilience

Adolescence is a transformative phase filled with growth, self-discovery, and a rollercoaster of emotions. As teenagers navigate the challenges of school, peer relationships, and family dynamics, they may encounter various stressors that impact their mental health. During this critical period, therapy emerges as an invaluable resource to support teenagers in developing emotional resilience, coping mechanisms, and a deeper understanding of themselves.