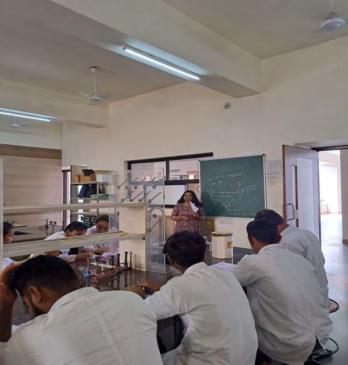

#### **Program Details**

Invocation Dance was presented by students of Atmiya School.

Garlanding of thakorji by Dr. Nipa Pandhi

Garland to Premben by mrs. BhumikaZalavadia

Welcome to DCP SIR Pooja Yadav by Dr. Shweta Bhatt

Welcome to Niyati Shah Madam by Dr.Samixa Patel

Welcome to NamarataKhetani by Nehal Dave

#### Introduction of Key Note Speaker Niyati Shah

She completed Post Graduation in Business Entrepreneurship & Management from prestigious Entrepreneurship Development Institute of India. She has experience of working with NGO and IT Company before joining her Family business of packaging. Supack Industries Pvt Ltd is pioneer in corrugated box manufacturing in India meeting the operation requirements of various national and multinational companies. Ms. Niyati Shah is looking after the Corporate Social Responsibility of Supack apart from other business operations. Supack Industries through social impact initiatives currently cater

#### Introduction of Key Note Speaker DCP Sir Pooja Yadav

IPS batch 2018 From Sonipat, Haryana. She did B.Tech. in Biotechnology from Kurukshetra university and M.Tech. in food technology and management from National institute of food. She Had done summer course in Jade university, Germany and University of Saskatoon, Canada and Then started preparing for UPSC her training held in 2019-2020 in Godhra district Then she joined as ASP in Banaskantha, Tharad division in September 2020 to 2022. She got posting as DCP traffic Rajkot city in September 2022.

#### Introduction of Key Note Speaker Namrata Khetani

She is a certified nutritionist, and counselling psychotherapist, and is dedicated to holistic wellness. With a comprehensive skill set including clinical hypnotherapy, graphology and energy healing, she believes in nurturing the body, mind, and soul. As a fervent podcaster and enthusiast of food psychology, she's equally committed to championing animal welfare.